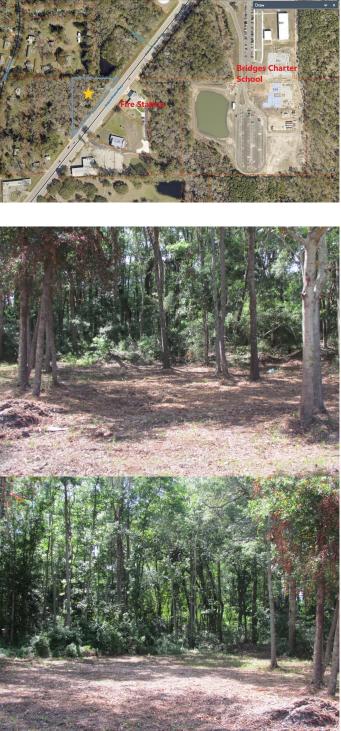

#### \$300,000

Bedroom, Bathroom, Land on 1.23 Acres

Frnt Hwy 170, Beaufort, SC

1.23 acres in the town of Port Royal with 495 ft of highway frontage on Robert SmallsParkway. Zoning is T4 Neighborhood CenterOpen. Property has been partially cleared.Survey in hand. Owner is a licensed SC RealEstate Agent