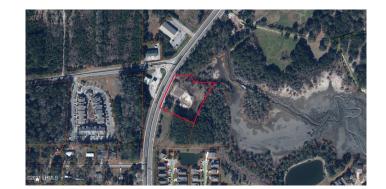

### \$250,000

Bedroom, Bathroom, Land on 1.81 Acres

Paris Island Gateway - Hwy 802 and 280, Port Royal

Extremely visible location on one of the most traveled roads in Northern Beaufort County. This site is in the Town of Port Royal, with water and sewer running down the Highway in front of the property. It will be hard to find a more prominent location for a business.

#### **Essential Information**

MLS # 170902 Price \$250,000

Acres 1.81 Type Land

Sub-Type Resident S/D Lot

Status Active