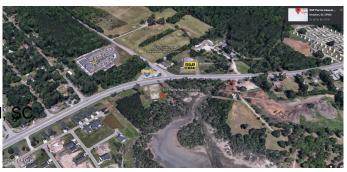

### \$250,000

Bedroom, Bathroom, Land on 1.81 Acres

Paris Island Gateway - Hwy 802 and 280, Port Royal

Extremely visible location on one of the most traveled roads in Northern Beaufort County. This site is in the Town of Port Royal, with water and sewer running down the Highway in front of the property. It will be hard to find a more prominent location for a business.

## **Community Information**

Address 559 Parris Island

Area Pt Royal

Subdivision Paris Island Gateway - Hwy 802 and 280

City Port Royal

County Beaufort

State SC

Zip Code 29935