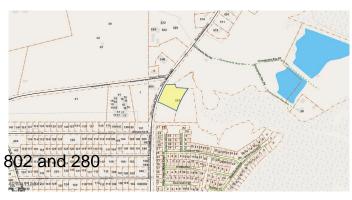

### \$250,000

Bedroom, Bathroom, Land on 1.81 Acres

Paris Island Gateway - Hwy 802 and 280, Port Royal

Extremely visible location on one of the most traveled roads in Northern Beaufort County. This site is in the Town of Port Royal, with water and sewer running down the Highway in front of the property. It will be hard to find a more prominent location for a business.

## **Community Information**

Address 559 Parris Island

Area Pt Royal

Subdivision Paris Island Gateway - Hwy 802 and 280

City Port Royal

County Beaufort

State SC

Zip Code 29935