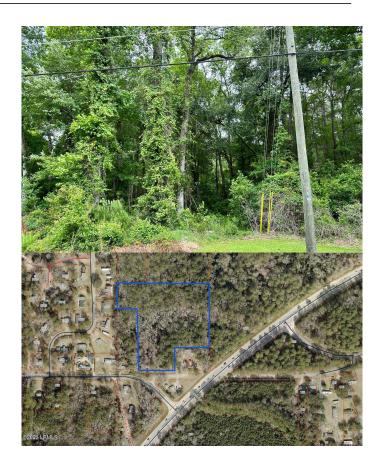

#### \$549,000

Bedroom, Bathroom, Land on 7.32 Acres

Frnt Hwy 170, Beaufort, SC

Just over 7 acres located in the City of Beaufort. This Wooded property is zoned IC (institutional) which allows for high density multi family, rowhomes, office, medical/ educational uses and indoor or outdoor entertainment.

MLS # 180468 Price \$549,000

Acres 7.32
Type Land
Sub-Type Acreage
Status Active

### **Community Information**

Address Lot 3 Goethe Hill Road

Area Burton

Subdivision Frnt Hwy 170

City Beaufort County Beaufort

State SC

Zip Code 29906